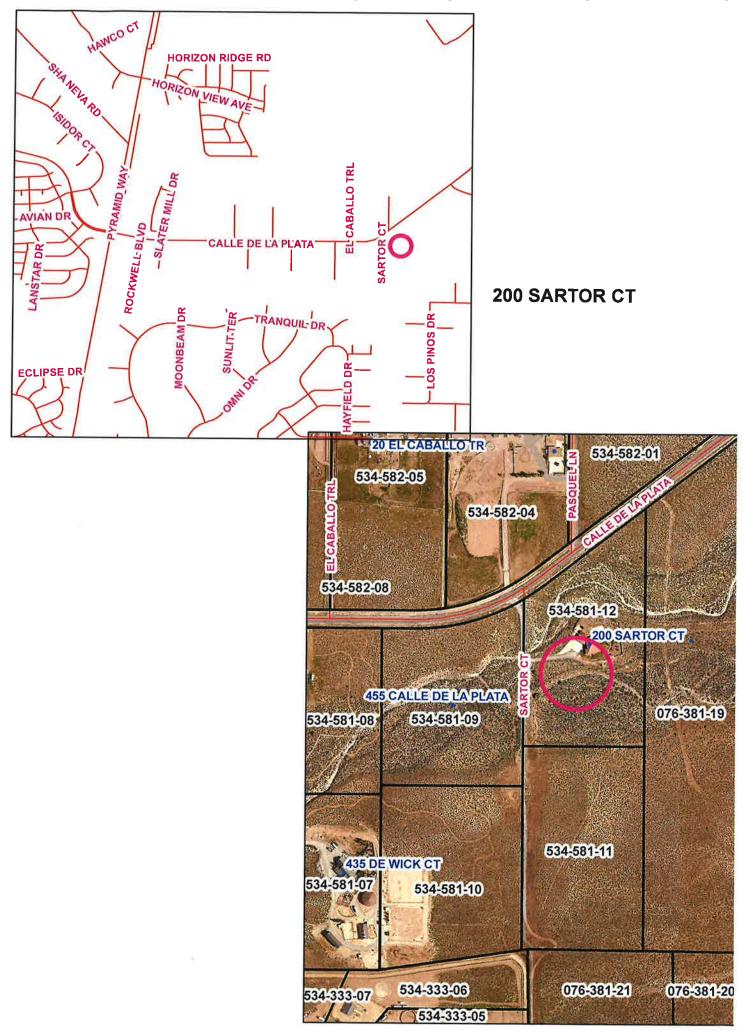

#### **BACKGROUND**:

Mr. and Mrs Corey Dalton living at 200 Sartor Court, Sparks NV 89441 Submitted a street name change request to change

| SATOR COURT | to | Rivendell Court | First choice  |
|-------------|----|-----------------|---------------|
|             | to | Aragorn Court.  | Second choice |

| Request for Street Name Change<br>Application Fee (non-refundable): \$100.00 (The Applicant is responsible for all sign costs.)<br>Make checks payable to Washoe County. |                                                                                |                                    |                        |  |  |
|--------------------------------------------------------------------------------------------------------------------------------------------------------------------------|--------------------------------------------------------------------------------|------------------------------------|------------------------|--|--|
| Applicant Information                                                                                                                                                    |                                                                                |                                    |                        |  |  |
| Name:                                                                                                                                                                    | Corey Dalton and Kristy Dalton                                                 |                                    |                        |  |  |
| Address:                                                                                                                                                                 | 200 Sartor Court                                                               |                                    |                        |  |  |
|                                                                                                                                                                          | Sparks NV 89441                                                                |                                    |                        |  |  |
| Phone (H):                                                                                                                                                               | 775-219-8724                                                                   | Phone (W): coreydalton72@gmail.com |                        |  |  |
|                                                                                                                                                                          | Private Citizen                                                                | Agency/Organization                |                        |  |  |
| Street Name Requests<br>(No more than 14 letters or 15 if there is an "i" in the name. Attach extra sheet if necessary.)                                                 |                                                                                |                                    |                        |  |  |
| Р                                                                                                                                                                        | resent Name                                                                    | First Choice                       | Second Choice          |  |  |
| Sartor Cour                                                                                                                                                              | ť                                                                              | Rivendell Court denied             | Aragorn Court approved |  |  |
|                                                                                                                                                                          |                                                                                |                                    |                        |  |  |
|                                                                                                                                                                          |                                                                                |                                    |                        |  |  |
|                                                                                                                                                                          |                                                                                |                                    |                        |  |  |
|                                                                                                                                                                          |                                                                                |                                    |                        |  |  |
|                                                                                                                                                                          |                                                                                |                                    |                        |  |  |
|                                                                                                                                                                          |                                                                                | Location                           |                        |  |  |
| General Loca                                                                                                                                                             | General Location: Calle de la Plata and Sartor Ct                              |                                    |                        |  |  |
| Parcel Numbers: 534-581-12                                                                                                                                               |                                                                                |                                    |                        |  |  |
|                                                                                                                                                                          | 🗇 Reno                                                                         | 🗇 Sparks                           | Washoe County          |  |  |
| General Information                                                                                                                                                      |                                                                                |                                    |                        |  |  |
| Approximate                                                                                                                                                              | number of structures ad                                                        | dressed on street: 1               |                        |  |  |
| Reason for re                                                                                                                                                            | equested change: Current                                                       | nt name is hard to understand      | on phone and new name  |  |  |
|                                                                                                                                                                          | relates to the picturesque valley                                              |                                    |                        |  |  |
| Please attach check, maps, petitions and supplementary information.                                                                                                      |                                                                                |                                    |                        |  |  |
| Approved:                                                                                                                                                                | Dixie Rudebusch                                                                |                                    | Date: 2/10/2020        |  |  |
| Regional Street Naming                                                                                                                                                   |                                                                                | g Coordinator                      |                        |  |  |
|                                                                                                                                                                          | $\square$ Except where noted                                                   |                                    |                        |  |  |
| Denied:                                                                                                                                                                  | Regional Street Namin                                                          | a Coordinator                      | Date:                  |  |  |
|                                                                                                                                                                          |                                                                                |                                    |                        |  |  |
| Washoe County CSD Engineering and Capital Projects Division<br>Post Office Box 11130 - 1001 E. Ninth Street<br>Reno, NV 89520-0027                                       |                                                                                |                                    |                        |  |  |
| Phone                                                                                                                                                                    | Phone: (775) 328-3600 - Fax: (775) 328-3699 Email: streetnames@washoecounty.us |                                    |                        |  |  |